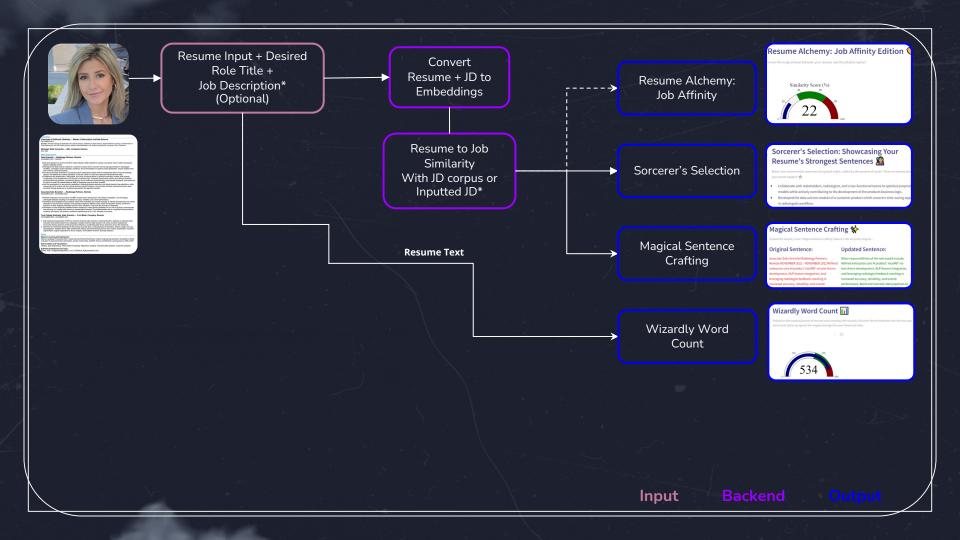

### Our Odyssey From EDA to Modeling

Resume Input + Desired Role Title + Job Description\* (Optional)

Common
Comparison
Compa