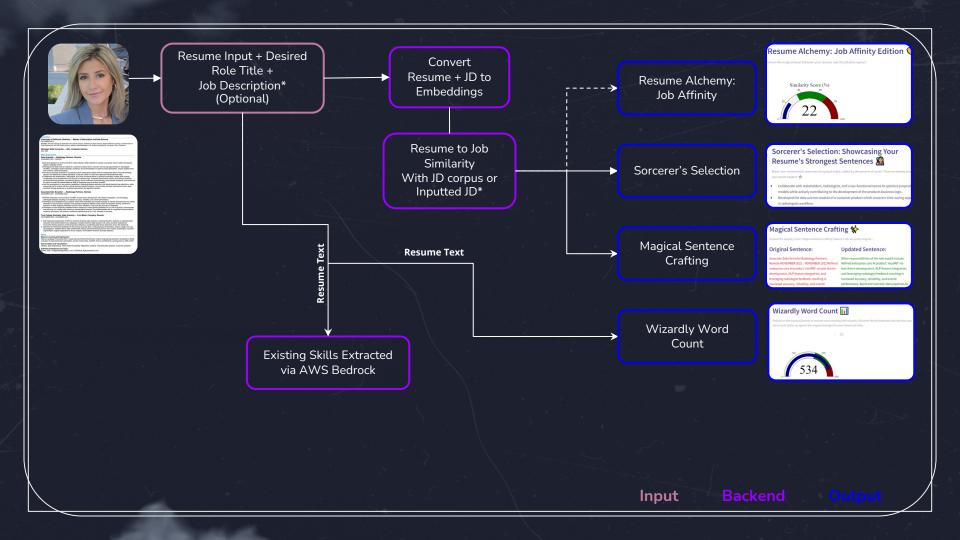

### Our Odyssey From EDA to Modeling

Resume Input + Desired Role Title + Job Description\* (Optional)

Common
Comparison
Compa