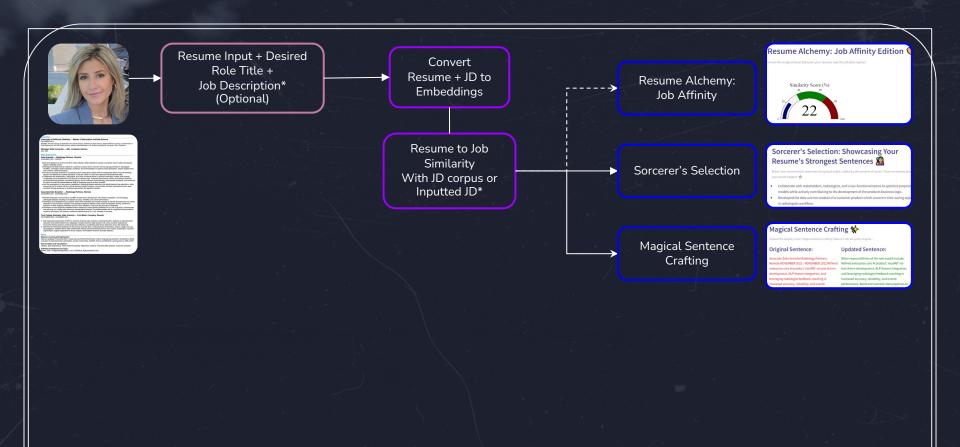

### Resume Alchemy

A closer look at the Resume-JD Similarity

#### TF-IDF erm Frequency-Inverse Document Frequency

ወ

Baseline Sparse Vectors Matches Terms together

Cosine Similarity

Overemphasizes repeated terms

#### BM25 Best Matching 25

Improved TF-IDF Includes Document Length as a factor

Own similarity scale

No comparable similarities

#### Sentence Transformers: All MiniLM L6 v2

Utilizes Deep Learning Dense Embeddings Uses Attention to understand context

**Cosine Similarity** 

Can balance varying sentence lengths and synonyms