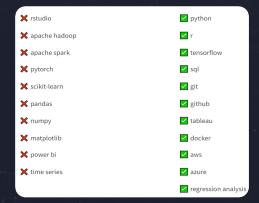

It said I know python, why is it saying I don't know pandas?

- Data Analyst

Made me rethink how I structure my sentences.

- Data Analyst

Does a pretty good job of expanding on the details of the experience section.