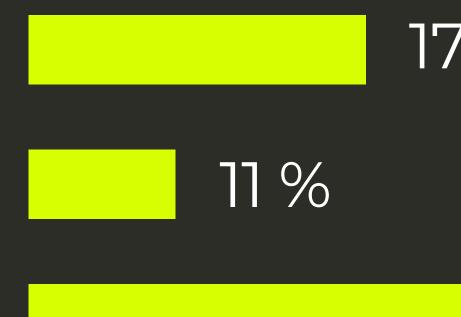

# Limited Public Discussion On Art

Posts with a comment section that involves:

Author's response Art discussion Non-art discussion

17%

35 %

|       | Comments                                                                                       |               |
|-------|------------------------------------------------------------------------------------------------|---------------|
| Тор с | comments 🗸                                                                                     |               |
|       | jannie_swagger 1d · 🎔 by author<br>SO CUTE AND CULTURED 🍲<br>Reply Hide                        | <b>•</b><br>1 |
|       | calcultured 1d @jannie_swagger #CULTURED  Reply                                                | ♡<br>1        |
|       | sour_onion 1d · 🎔 by author<br>🔥 🥶 Adorable!!!<br>Reply Hide                                   | ♥<br>1        |
|       | <pre>calcultured 23h @sour_onion thanks love  Reply</pre>                                      | $\heartsuit$  |
|       | sour_onion 1d · 🎔 by author<br>Happy birthday! 🎬 🎁 🎈<br>Reply Hide                             | •<br>1        |
|       | <pre>calcultured 1d @sour_onion Thank you! We should definitely go tgt next time!  Reply</pre> | $\heartsuit$  |