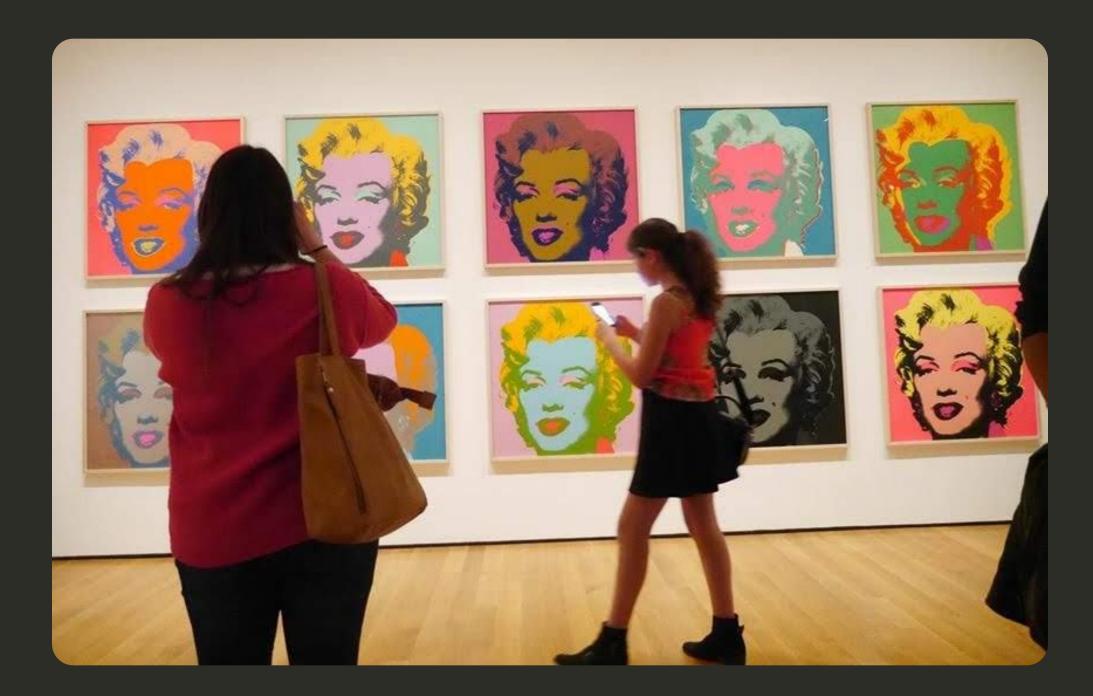

# Information Mediated By

Our original hypothesis was people were intimidated by art museums because the information was multimodal, required expertise, and great in volume.

Through observations, we found that art appreciation and information processing are mediated, very frequently, by phone cameras and looking down at screens.

# Effect Of 📷 🥱 On 🗾 👀

How do photo-taking and photo-sharing behaviors manifest and shape the experiences at art museums both during and after the visit?

- Engagement and interactions with photos and posts from an art museum visit
- Characteristics and impact of visitor-generated content