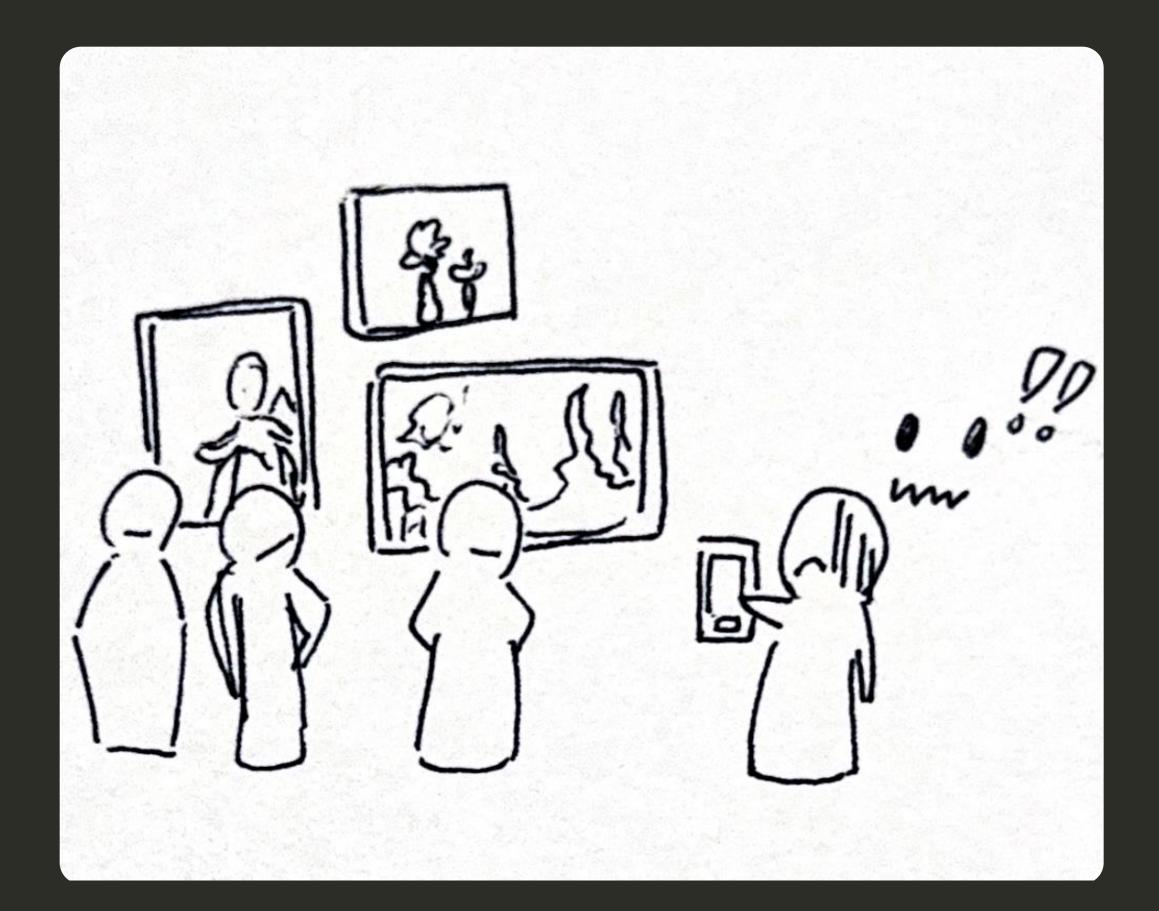

# Information Mediated By

Our original hypothesis was people were intimidated by art museums because the information was multimodal, required expertise, and great in volume.

Through observations, we found that art appreciation and information processing are mediated, very frequently, by phone cameras and looking down at screens.