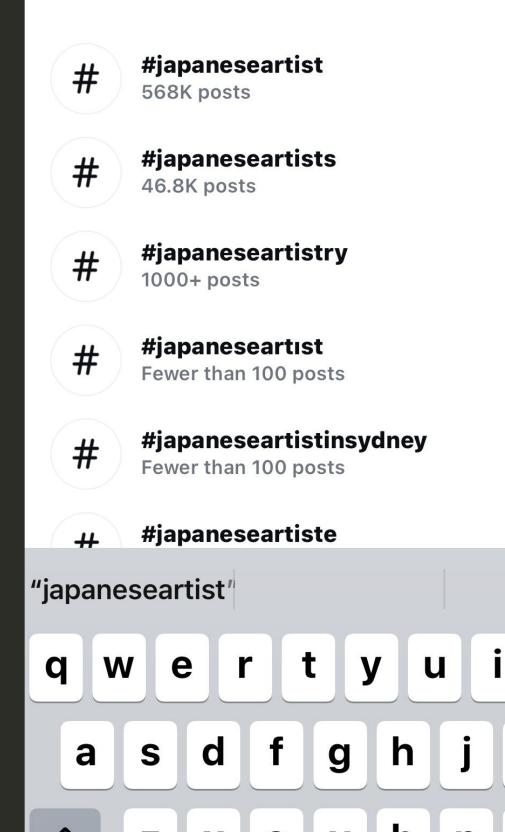

# Invisible Community Of Art Lovers

Posts with: Hashtags Location hashtags Art-related hashtags Other hashtags

#### Caption

#sfmoma #modernart #yayoikusama #infinitelove #kusama #mirrorselfie #artistsoninstagram #japaneseartist

25 %

38%

23 %

21 %