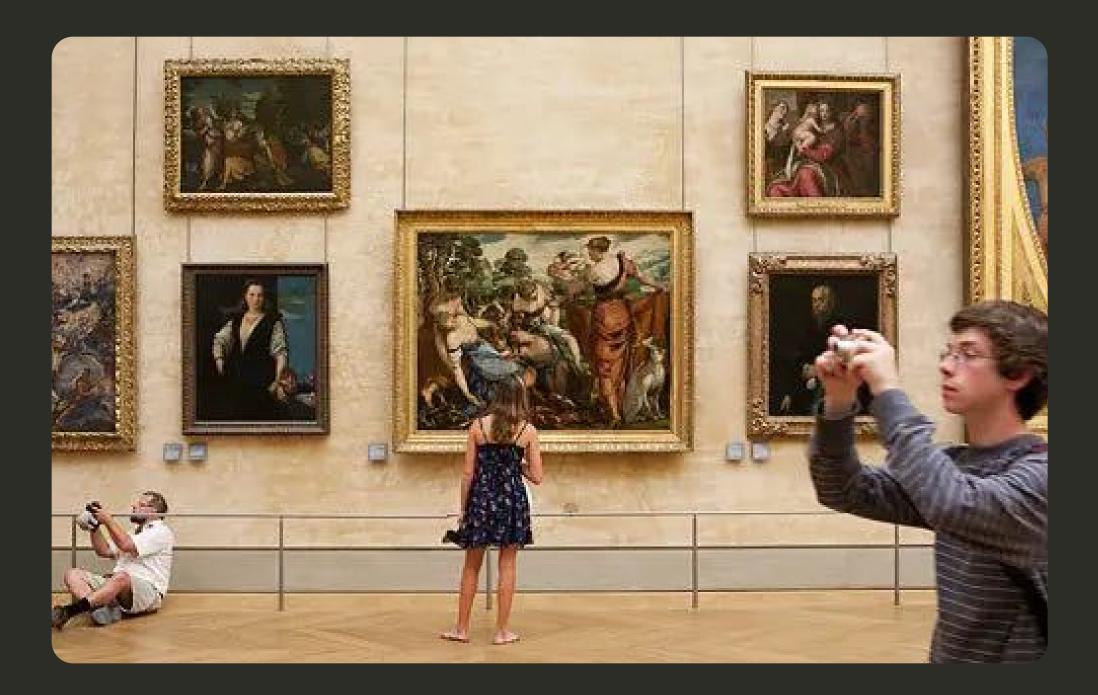

# Information Mediated By

Our original hypothesis was people were intimidated by art museums because the information was multimodal, required expertise, and great in volume.

Through observations, we found that art appreciation and information processing are mediated, very frequently, by phone cameras and looking down at screens.

# Effect Of 📷 🥱 On 🗾 👀

How do photo-taking and photo-sharing behaviors manifest and shape the experiences at art museums both during and after the visit?

- Engagement and interactions with photos and posts from an art museum visit
- Characteristics and impact of visitor-generated content