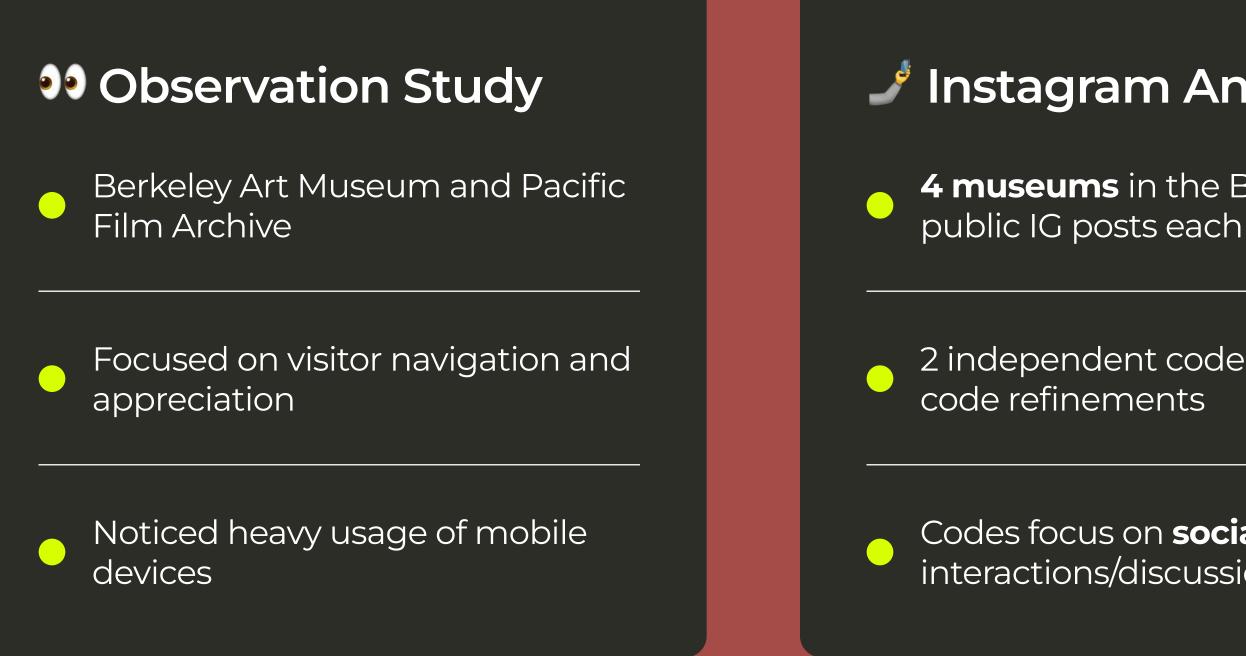

# Research Methods

### Instagram Analysis

4 museums in the Bay Area; 100

2 independent coders; multiple

Codes focus on **social and art** interactions/discussions

### User Interviews

12 participants; Berkeley affiliates and the public

Motivations for museum visits and photo taking/sharing

Applied ground theory on transcriptions

## • 4 museums in the Bay Area; 100 public IG posts each

• **Zeeschuimer** (open-source firefox extension) ---> Public posts in late March/early April ---> .ndjson file ---> .CSV

• Filtered and removed certain accounts e.g., Museums' official accounts and posts consisting of wedding photos