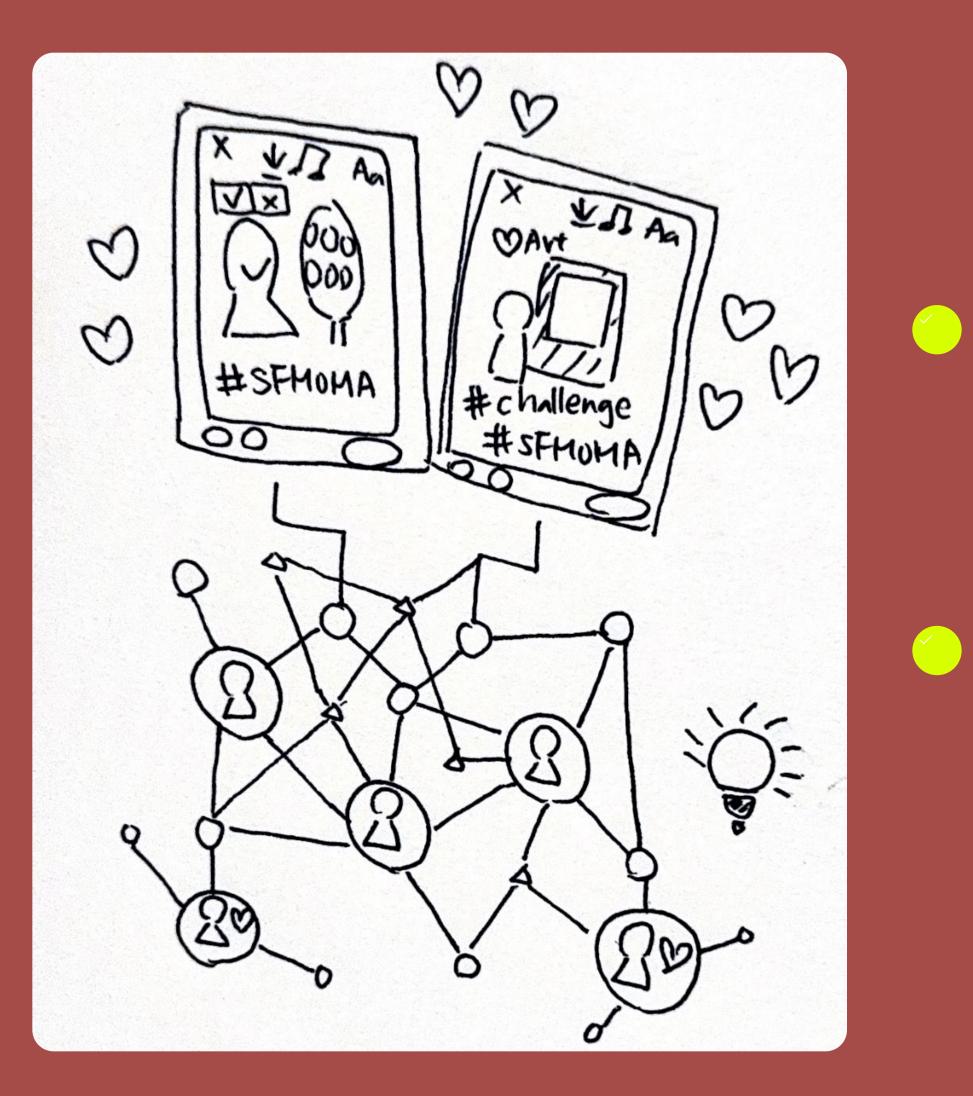

# Invisible Community Of Art Lovers

Ask Meta Al anything

No direct contact or reciprocity

## Content recommendation algorithm

## Indirect social exchange

# One-to-many communication channel

# Invisible Community Of Art Lovers

Posts with: Hashtags Location hashtags Art-related hashtags Other hashtags

#### Caption

#sfmoma #modernart #yayoikusama #infinitelove #kusama #mirrorselfie #artistsoninstagram #japaneseartist

25 %

38%

23 %

21 %

# 2. Stories & Hashtags

Build online engagement with Instagram Story Challenges.

Use hashtag to contribute to *"Information based public goods."* 