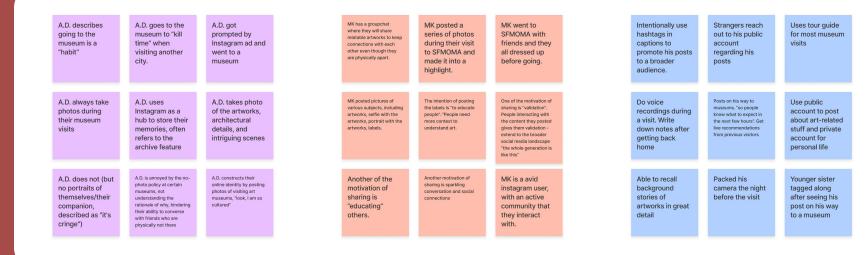

## Motivations for museum visits and photo taking/sharing

|                                                                                                                                 |                                                                                                                                         | M                                                                                                                   | otivatio                                                                                                                                                       | n of pho                                                                                             | oto taki                                                                                                          | ng and                                                                       | sh                                      |
|---------------------------------------------------------------------------------------------------------------------------------|-----------------------------------------------------------------------------------------------------------------------------------------|---------------------------------------------------------------------------------------------------------------------|----------------------------------------------------------------------------------------------------------------------------------------------------------------|------------------------------------------------------------------------------------------------------|-------------------------------------------------------------------------------------------------------------------|------------------------------------------------------------------------------|-----------------------------------------|
|                                                                                                                                 |                                                                                                                                         | Z.Y. will take<br>photo of the<br>same artwork<br>that they have<br>seen many times<br>before just<br>because their |                                                                                                                                                                | otos and<br>'capture<br>nent'                                                                        | Posting<br>to captu<br>memorie                                                                                    | ire                                                                          | "It<br>di<br>ta<br>Yo<br>po<br>th<br>ha |
|                                                                                                                                 |                                                                                                                                         | friend asks them<br>to                                                                                              | Take picture<br>memories a                                                                                                                                     | s to keep the<br>fresh                                                                               |                                                                                                                   | im as a<br>tore their<br>es, often<br>o the                                  | va                                      |
| itself thru<br>sition of the phot                                                                                               | tos                                                                                                                                     |                                                                                                                     | Another mo<br>sharing is s<br>conversatio<br>connections                                                                                                       | barkling<br>n and social                                                                             | Another<br>motivati<br>sharing<br>"educati<br>others.                                                             | ion of<br>is                                                                 |                                         |
| e Take video/pic of<br>the process of<br>co-creating/<br>interacting<br>artwork.                                                | Z.A. has<br>photography<br>background. She<br>intentionally<br>makes her photos<br>aesthetically<br>pleasing                            |                                                                                                                     | sharing is "v<br>People inter<br>the content<br>gives them<br>extend to th<br>social media                                                                     | acting with<br>they posted<br>validation -<br>e broader                                              | MK believes<br>visiting pho<br>extends the<br>experience<br>interactions<br>community<br>beyond phy<br>boundaries | to sharing<br>in-person<br>into online<br>and<br>building,                   |                                         |
| but Mostly take<br>photos of<br>ir themselves with<br>the architecture,<br>both selfies and<br>regular<br>MK posted pictures of | Z.A. took a selfie<br>of her and friends<br>with Mona Lisa<br>because it's hard<br>to get close with<br>that painting in<br>the crowded |                                                                                                                     | "whenever I<br>it is very imp<br>share for pe<br>actually lear                                                                                                 | ople to<br>n, for people<br>now that such                                                            | if there                                                                                                          | on of<br>is to see                                                           | 1                                       |
| artworks, selfe with the<br>artworks, labels.                                                                                   | place                                                                                                                                   |                                                                                                                     |                                                                                                                                                                | MK has a grou<br>where they w<br>relatable artw<br>connections w<br>other even the<br>are physically | II share<br>orks to keep<br>with each<br>ough they                                                                | The intention<br>the labels is<br>people". "Per<br>more contex<br>understand | "to ec<br>ople n<br>ct to               |
| <ul> <li>Take photos of<br/>the artwork and<br/>the caption/<br/>description<br/>separately to look<br/>up later.</li> </ul>    |                                                                                                                                         |                                                                                                                     |                                                                                                                                                                |                                                                                                      |                                                                                                                   |                                                                              |                                         |
| tos They don't take<br>photos of<br>artworks since<br>they can go<br>online and look<br>them up                                 |                                                                                                                                         | How they feel<br>Getting emoji or<br>text responses                                                                 | People reacted                                                                                                                                                 | I to his                                                                                             | interac                                                                                                           | ctions                                                                       |                                         |
| the H.W. prefers to<br>take pictures<br>from the back<br>showing him<br>looking at the<br>artwork.                              |                                                                                                                                         | from friends after<br>posting made<br>them feel 'really<br>good and<br>positive'                                    | posts, asking '<br>learn more abo<br>"where did you<br>picture from?"                                                                                          | ut it?"<br>I get this                                                                                | validated<br>satisfied t<br>vanity wh<br>people int<br>with their<br>on instage                                   | :heir<br>en<br>:eract<br>photo                                               |                                         |
| ng                                                                                                                              |                                                                                                                                         | Strangers reach<br>out to his public<br>account<br>regarding his<br>posts                                           | One of the mo<br>sharing is "vali<br>People interact<br>the content th<br>gives them val<br>extend to the I<br>social media la<br>"the whole ger<br>like this" | dation".<br>ting with<br>ey posted<br>idation -<br>proader<br>ndscape                                | When H.V<br>on social<br>about his<br>museum<br>wants pee<br>see if a pl<br>would wa<br>visit in the              | media<br>art<br>visits, he<br>ople to<br>ace they<br>nt to                   |                                         |
|                                                                                                                                 |                                                                                                                                         |                                                                                                                     |                                                                                                                                                                |                                                                                                      |                                                                                                                   |                                                                              |                                         |

The compo

A.D. takes pho of the artwork architectural details, and intriguing scen

Z.Y. enjoys takin photos during museum visits, capturing both artworks that resonate with them and themself alongside the artwork