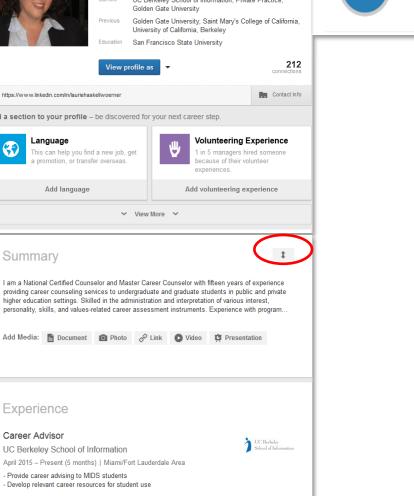

#### Laurie Haskell-Woerner Career Counselor | Coach | Consultant | Educator Miami/Fort Lauderdale Area Higher Education Current UC Berkeley School of Information, Private Practice, Golden Gate University Previous Golden Gate University, Saint Mary's College of California, University of California, Berkeley Education San Francisco State University 212 View profile as connections https://www.linkedin.com/in/lauriehaskellwoerner 1 Contact Info Update your public profile settings Add a section to your profile - be discover Public Profile Your public profile URL Laurie Haskell-Woerner 212 Career Counselor | Coach | Consultant | Educator Enhance your personal brand by creating a Miami/Fort Lauderdale Area | Higher Education custom URL for your LinkedIn public profile. UC Berkeley School of Information, Private Practice, Golden Gate University Current www.linkedin.com/in/lauriehaskellwoener Golden Gate University, Saint Mary's College of California, University of California, Previous Berkeley Education San Francisco State University Customize Your Public Profile Recommendations 4 people have recommended Laurie Websites Private Practice Website Control how you appear when people search for UCB I School Career Services you on Google, Yahoo!, Bing, etc. Learn more )