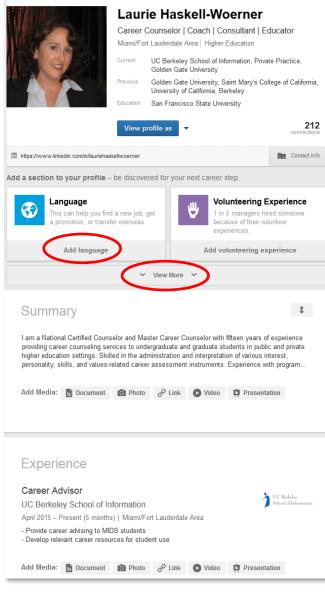

### Trick! Add media

#### How to:

- > Edit profile
- Add document, photo, link, video, or presentation
- Add to Summary,
   Experience, and
   Education entries

| Experie                                                                               | nce                                                |                               |        |       |               |                             |
|---------------------------------------------------------------------------------------|----------------------------------------------------|-------------------------------|--------|-------|---------------|-----------------------------|
| Career Adv<br>UC Berkeley<br>April 2015 – Pre<br>- Provide career<br>- Develop releva | School of In<br>esent (5 months<br>advising to MIE | s)   Miami/Foi<br>OS students |        | Area  | ) UCI<br>Sebo | Serlicley<br>of Information |
| Add Media:                                                                            | Document                                           | Photo                         | 🖓 Link | Video | Presentation  |                             |