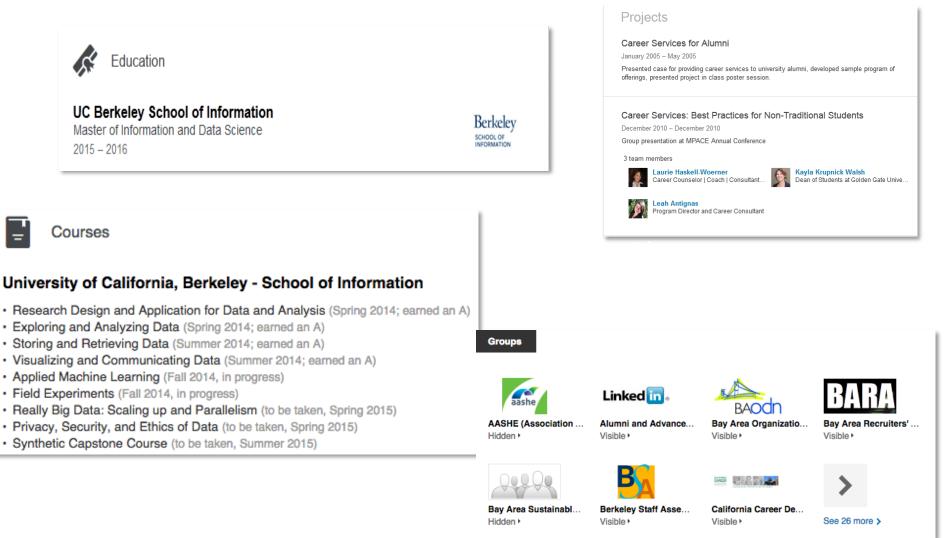

# Tip #5: Complete Work History

### Trick! Add media

#### How to:

- > Edit profile
- Add document, photo, link, video, or presentation
- Add to Summary,
   Experience, and
   Education entries

| Experie                                                                               | nce                                                |                               |        |       |               |                             |
|---------------------------------------------------------------------------------------|----------------------------------------------------|-------------------------------|--------|-------|---------------|-----------------------------|
| Career Adv<br>UC Berkeley<br>April 2015 – Pre<br>- Provide career<br>- Develop releva | School of In<br>esent (5 months<br>advising to MIE | s)   Miami/Foi<br>OS students |        | Area  | ) UCI<br>Sebo | Serlicley<br>of Information |
| Add Media:                                                                            | Document                                           | Photo                         | 🖓 Link | Video | Presentation  |                             |